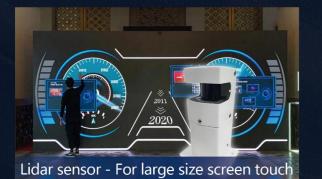

#### Touch interaction

**Body Control Interaction** 

are

Conference touch system - Desktop Icon Touch & Writing

Ste.

THE .

**Gesture** Control

\*Kleader offers both mature interactive device solutions and customized solutions per design.