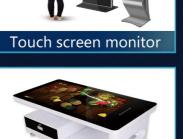

interactive room

**Projection decoration** 

Touch screen

**Projection Table** 

#### Touch interaction

**Body Control Interaction** 

are

Conference touch system - Desktop Icon Touch & Writing

Ste.

THE .

**Gesture** Control

\*Kleader offers both mature interactive device solutions and customized solutions per design.