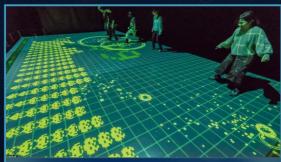

#### Immersive Room experience

**Dome Projection** 

- ★ Immersive Visual Experiences: Turn any surface into a dynamic canvas.
- ★ Rich mature video resources & Custom Solutions: Tailored designs to fit your unique vision.

interactive room

**Projection decoration** 

Touch screen

**Projection Table** 