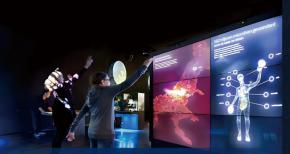

#### Touch interaction

**Body Control Interaction** 

are

Conference touch system - Desktop Icon Touch & Writing

Ste.

THE .

**Gesture** Control

\*Kleader offers both mature interactive device solutions and customized solutions per design.