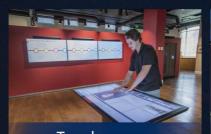

#### Touch interaction

**Body Control Interaction** 

are

Conference touch system - Desktop Icon Touch & Writing

Ste.

THE .

**Gesture** Control

\*Kleader offers both mature interactive device solutions and customized solutions per design.