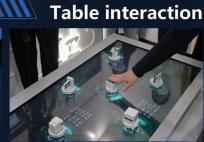

interactive room

**Projection decoration** 

Touch screen

**Projection Table** 