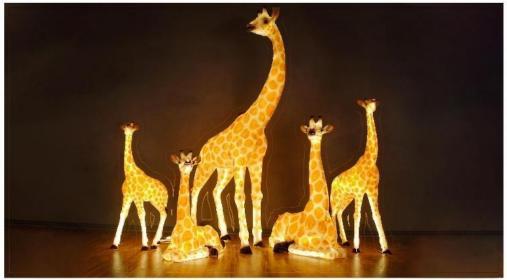

Size:25cm/35cm

Material:PE

Outer box size:60\*60\*60cm

Power Supply:USB, remote control operation

| Name         | Size(CM)         | Material               | Voltage    |                     | Weight |
|--------------|------------------|------------------------|------------|---------------------|--------|
| RP Girafe La | amp customizable | FRB High light transmi | ttance 24V | 100W/120W/180W/200W | dKC    |