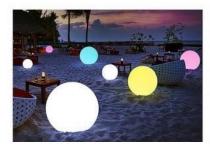

### Solar ball ground light

Product size φ8cm'H65cm

Light Source Solar energy

#### Solar fiber optic ball light

Product color red/yellow/blue/green/white/pinkwerm

Battery.600mAh

### Solar copper wire ball light

Product size 8/10/15/30cm'H65cum (can be customized)

Product color red/yellow/blue/green/white/pink/rgb

### Solar ball In ball light

Product material PS material +stainless steel rod Product size 08cm'H80km(Can be customized)

Light Source Solar energy

Battery.600mAh