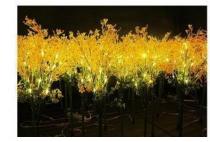

#### Solar wheat field lights

Produet materialt:PE+ABS ground pins

Produet size flower head height 16cm\*total height 80em

Product color golden yellow

Light Source Solar energy