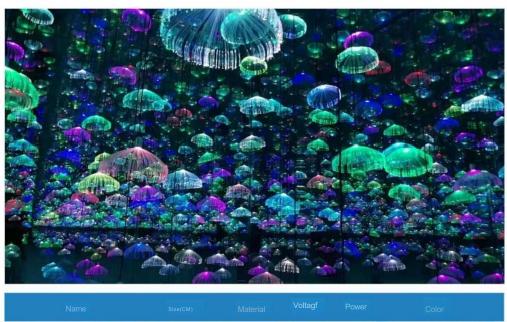

# Acrylic jellyfish lamp

Product material:Acrylie

Product size about 50cm in diameter'Total high 85cum

Produet color red/yellow/bue/green/white/warm white/powder/col

Product voltage.12V
Product power.1W

# Optical fiber jellyfish lamp

Product material optical fiber Product size:high 85cm

Produet color red/yeilow/blue/green/white/powdler/RGB

Product votage.12V
Product power 0.5W

### Optical fiber jellyfish plug lamp

Product material.optital fiber

Product size diameter 30cm'high 85cm

Produet color red/yelow/ble/green/white/powcler/RGB

Prodlet voltage 12V Product power:1W

Name:Colorful Little Deer