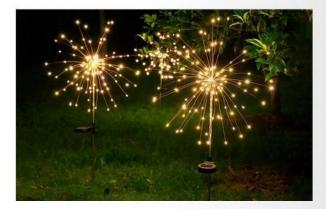

Light Source:Solar energy

Battery. 600mAh

Color:warm white/color

Name:Solar fireworks lamp

Size: ф30cm\*H80cm

Material:Copper silk+ABS

Light Source:Solar energy

Battery:600mAh

Color.warm white/four -color

Name:Solar dandelion lamp

Size: φ9cm\*H70cm

Material:PVC+Stainless Stee

Liaht Source: Solar energy

Battery:600mAh

Color:Four Color/Warm White

Name:Solar optical fiber jellyfish lamp