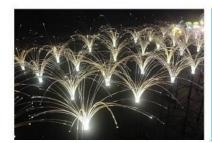

### digital fireworks light

Product material PVC pipe +stainless steel rod

Product calor colorfu

Product voltage: 12V

Product power:900W/600W/400W