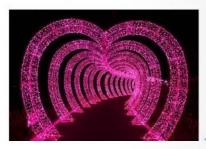

#### **Love Corridor**

Product material ron frame paint +light string Product size:3.5\*2.8\*0.3m(can be customized)

Product calor colorful rgb (can be customized)

Product voltage 220v

Waterproof grade:IP65