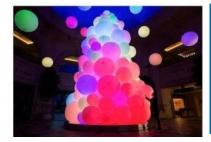

### **LED Symphony Bubble Ball**

Product material Symphony film

Product size.40cm/50cm'H 2m (customized

Product color:colorful Product voltage:12V

Product features. The light pole can be rotated manually.