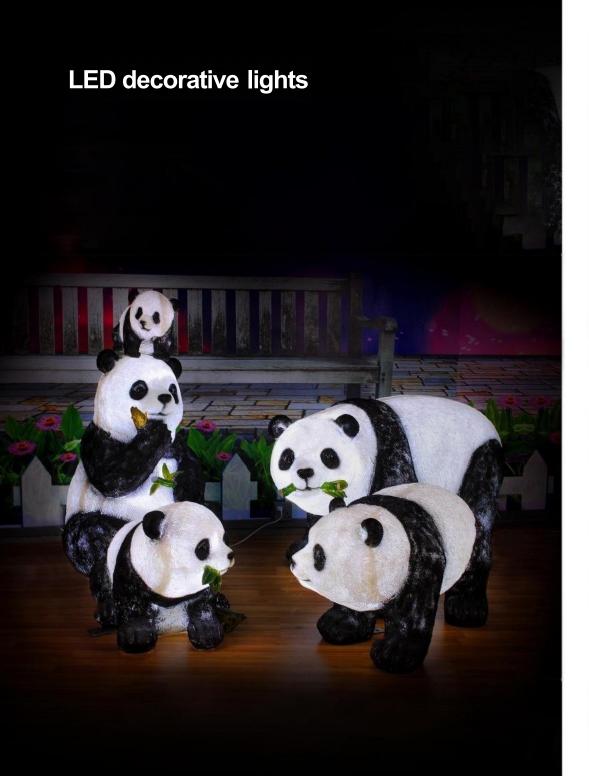

## FRP panda lamp

Product material:FRB High light transmittance

Product size.660~480\*H560mm

Product voltage.24V
Product power:50W

Product weight 8KG