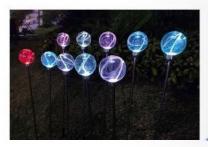

### Solar ball ground light

Product size φ8cm'H65cm

Light Source Solar energy

#### Solar fiber optic ball light

Product color red/yellow/blue/green/white/pinkwerm

Battery.600mAh

### Solar copper wire ball light

Product size 8/10/15/30cm'H65cum (can be customized)

Product color red/yellow/blue/green/white/pink/rgb

### Solar ball In ball light

Product material PS material +stainless steel rod Product size 08cm'H80km(Can be customized)

Light Source Solar energy

Battery.600mAh