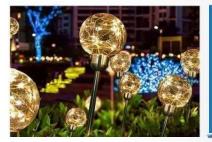

Name:Solar hydrangea lamp
Size:H65cm
Material:silk cloth

Light Source:Solar energy

Battery:600mAh

Color red/yellow/blue/green/white/pink

Name:Solar peony plug light
Size: φ15cm\*H75cm

Material:Silk cloth+ABS ground pins
Light Source:Solar energy
Battery, 600mAh
Color:red/yellow/pink

Name:Solar daffodil plug light
Size:H45cm

Material:film cloth
light Source:Solar energy
Battery:600mAh
Color:red/yellow/blue/white/pink

Name:Solar fireflies lights

Size: φ1.5cm\*H70cm

Material:PVC+stainless steel rod