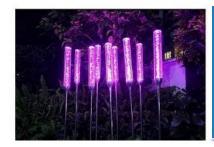

### Solar frosted reed floor lights

Product materialt acrylic rod +stainless steel rod

Product size φ2cm/2.5cmH90cm

Produet color red/yellow/ble/green/white/pinkrgb

Light Source Solar energy

Batter:600mAh

# Solar bubble reed floor lights

Product materiat acrylic rod +stainless steel rod Product size:φ2cm/2.5cm\*H90cm

Product color red/yellowblue/green/white/pink/rgb

Light Source Solar energy

Battery.600mAh

### Solar round head reed floor lights

Product material acrylic rod +stainless steel rod

Product size.φ2cm/2.5cm²H90cm

Product color red/velow/blue/green/white/pink/rab

Light Source:Solar energy

Battery.600mAh