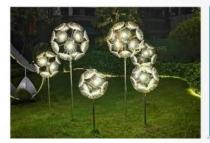

### **Aluminum dandelion lamp**

Product material aluminum slk+stainless steel
Product size.φ10 cm\*H75 cm (customized)
Product colorr red/yelow/blle/green white/pink

Prodlet voltage 12V

Product power:3W/support

### Fluff Dandelion Lamp

Product material fber +stainless steel rod

Product color:white/blue/warm white/lour colors/customizable

Product voltage 220V

Waterproof grade:IP65

### **Fiber Optic Dandelion Lamp**

Product material,thin fiber +stainless steel rod

Product size 080cm'H¹50cm/25 pieces (customized

Product voltage.12V Waterproof grede.P65

#### **Acrylie Dandelion Lamp**

Product material acrylic +stainless steel

Produet size.50em'H¹50am (austomized)

Prodet color red/yellow/ble/green/white/pink/RGB

Product voltage.12V

Product power.1W/single flower head

### **Coarse Fiber Dandelion Lamp**

Product material fiber +stainless steel

Product size customized

Product color:RGB

Product votage.12V

Waterproof grade IP65