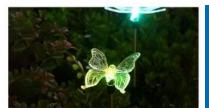

### **Acrylic Butterfly Light**

Product material:Acrylic

Product size H75cm

Product color:red/yellow/blue/green/powcder/white

Product votage.12V
Product power.1W