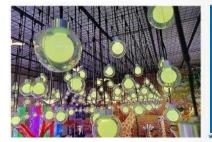

### Solar ball ground light

Product size φ8cm'H65cm

Light Source Solar energy

#### Solar fiber optic ball light

Product color red/yellow/blue/green/white/pinkwerm

Battery.600mAh

### Solar copper wire ball light

Product size 8/10/15/30cm'H65cum (can be customized)

Product color red/yellow/blue/green/white/pink/rgb

### Solar ball In ball light

Product material PS material +stainless steel rod Product size 08cm'H80km(Can be customized)

Light Source Solar energy

Battery.600mAh