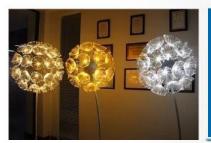

### **Aluminum dandelion lamp**

Product material aluminum slk+stainless steel
Product size.φ10 cm\*H75 cm (customized)
Product colorr red/yelow/blle/green white/pink

Prodlet voltage 12V

Product power:3W/support