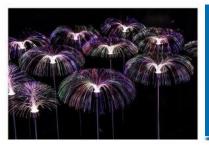

Size:p30cm\*H75cm

Material:optical fiber

light Source:Solar energy

Battery: 600 mAh

Color:color/warm white

Name; Solar reed lamp

Size:H80cm

Material:PVC+wire+patch lamp