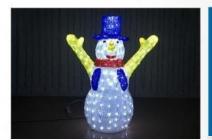

#### 1.25m Snowman

Product material:Epoxy glue

Product process pes wire drawing

Product size h126/w50/195

Product color blue/white/vellowre

Votage power:220w/35w