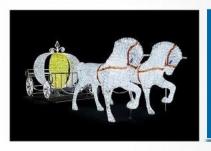

# horse drawn carriage

Product material:Epoxy glue

Procluct process wie drawing

Product size horse height 1.5 meters/total height 6 meters

Product color vellow/white/coffee

Voltage power 220V¹00w