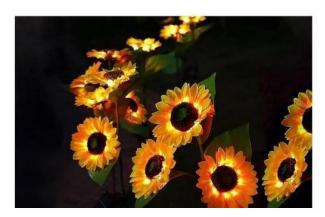

Light Source:Solar energy

Battery:600mAh

Color:red/yellow/blue/white/pink

Name:Solar sunflower lamp

Size: ф15cm\*H70cm

Material:Silk cloth

Light Source:Solar energy

Battery:600mAh

Color:golden yellow