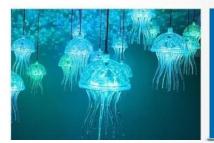

# Acrylic jellyfish lamp

Product material:Acrylie

Product size about 50cm in diameter'Total high 85cum

Produet color red/yellow/bue/green/white/warm white/powder/col

Product voltage.12V
Product power.1W

# Optical fiber jellyfish lamp

Product material optical fiber Product size:high 85cm

Produet color red/yeilow/blue/green/white/powdler/RGB

Product votage.12V
Product power 0.5W

### Optical fiber jellyfish plug lamp

Product material.optital fiber

Product size diameter 30cm'high 85cm

Produet color red/yelow/ble/green/white/powcler/RGB

Prodlet voltage 12V Product power:1W

Name:Colorful Little Deer