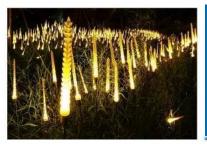

#### Solar wheat field lights

Produet materialt:PE+ABS ground pins

Produet size flower head height 16cm\*total height 80em

Product color golden yellow

Light Source Solar energy

### **Acrylic wheat ears lamp**

Product material:Acrylic+ABS ground plug

Product size wheat ears 20cm+pole length 75cm

Produet color red/yelow/blte/green/white/powelev/RGB

Product voltage:12V
Product power 0.5W