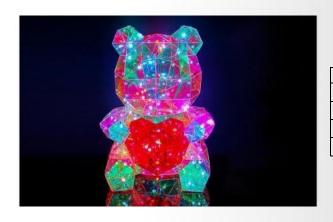

Material:PET

Weight. 270g

Power Supply:USB, remote control operation

Name:Colorful Elephant

Size:30cm

Material:PET

Weight 370g

Power Supply:USB, remote control operation