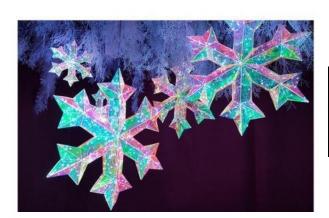

Outer box size:47\*47\*38cm

Power Supply: USB, remote control operation

Name:Colorful pumpkin

Size:40cm/30cm/20cm

Material:PET

Weight:980g

Power Supply: USB, remote control operation

Name:Colorful snowflake

Size:25cm/35cm

Material:PE

Outer box size:60\*60\*60cm

Power Supply:USB, remote control operation

| Name         | Size(CM)         | Material               | Voltage    |                     | Weight |
|--------------|------------------|------------------------|------------|---------------------|--------|
| RP Girafe La | amp customizable | FRB High light transmi | ttance 24V | 100W/120W/180W/200W | dKC    |