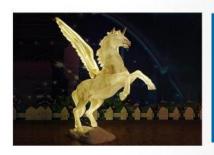

### FRB Pegasus Lamp

Product material FRB High light transmitance

Produet size:2000\*500\*H650mm

Produet voltage:24V
Produet power 150W
Produet weight 40KG