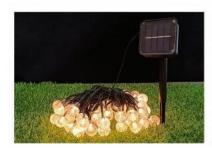

### **LED Solar Ball String Lights**

Product material PC+LED lamp beads
Product size:customizec

Brightness mode.8 function solar panel

Produet color warm white,blue,colorful,white

Applicable scene.courtyard decoration,engineering lighting