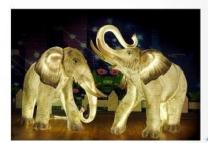

# FRP Elephant Light

Product material FRB High light transmitance

Product size:1200~600~H900mm

Product voltage: 24V

Product power 120V

Product weight 18KG