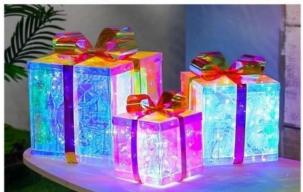

Power Supply:USB, remote control operation

Name:Colorful Gift Box

Size;15cm/20cm/25cm

Material:PE

Package:21\*24\*41cm

Power Supply: USB, remote control operation

Name:Colorful Bear

Size:25cm/30cm/40cm