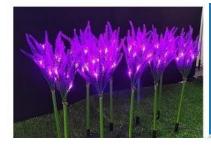

Name:Solar daffodil plug light
Size:H45cm

Material:film cloth
light Source:Solar energy
Battery:600mAh
Color:red/yellow/blue/white/pink

Name:Solar fireflies lights

Size: φ1.5cm\*H70cm

Material:PVC+stainless steel rod