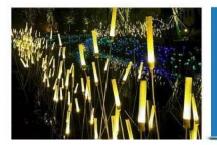

### Solar frosted reed floor lights

Product materialt acrylic rod +stainless steel rod

Product size φ2cm/2.5cmH90cm

Produet color red/yellow/ble/green/white/pinkrgb

Light Source Solar energy

Batter:600mAh

# Solar bubble reed floor lights

Product materiat acrylic rod +stainless steel rod Product size:φ2cm/2.5cm\*H90cm

Product color red/yellowblue/green/white/pink/rgb

Light Source Solar energy

Battery.600mAh

### Solar round head reed floor lights

Product material acrylic rod +stainless steel rod

Product size.φ2cm/2.5cm²H90cm

Product color red/velow/blue/green/white/pink/rab

Light Source:Solar energy

Battery.600mAh