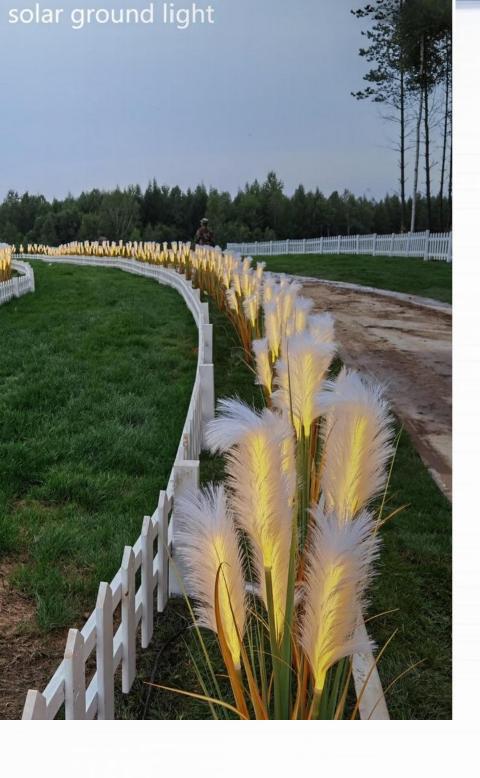

#### Solar wheat field lights

Produet materialt:PE+ABS ground pins

Produet size flower head height 16cm\*total height 80em

Product color golden yellow

Light Source Solar energy