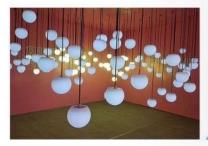

### Solar ball ground light

Product size φ8cm'H65cm

Light Source Solar energy

#### Solar fiber optic ball light

Product color red/yellow/blue/green/white/pinkwerm

Battery.600mAh

### Solar copper wire ball light

Product size 8/10/15/30cm'H65cum (can be customized)

Product color red/yellow/blue/green/white/pink/rgb

### Solar ball In ball light

Product material PS material +stainless steel rod Product size 08cm'H80km(Can be customized)

Light Source Solar energy

Battery.600mAh