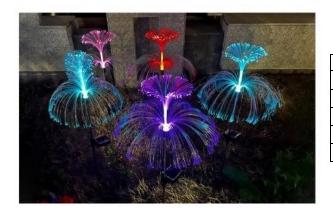

Color.warm white/four -color

Name:Solar dandelion lamp

Size: φ9cm\*H70cm

Material:PVC+Stainless Stee

Liaht Source: Solar energy

Battery:600mAh

Color:Four Color/Warm White

Name:Solar optical fiber jellyfish lamp

Size:p30cm\*H75cm

Material:optical fiber

light Source:Solar energy

Battery: 600 mAh

Color:color/warm white

Name; Solar reed lamp

Size:H80cm

Material:PVC+wire+patch lamp