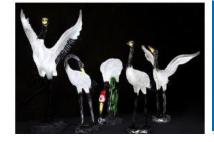

# **FRP White Crane Lamp**

Produet material:FRB High ight tansmittance

Product size.710~880\*H1560mm

Product voltage:.24V

Produet power 80W

Produet weight 95KG