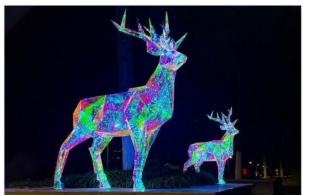

Size:80\*25\*90cn

Material:PET

Weight:900g

Power Supply:USB, remote control operation

Name:Colorful Christmas Tree

Size:18\*20\*40cm

Material:PET

Weight: 135g