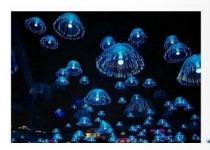

# Acrylic jellyfish lamp

Product material:Acrylie

Product size about 50cm in diameter'Total high 85cum

Produet color red/yellow/bue/green/white/warm white/powder/col

Product voltage.12V
Product power.1W

# Optical fiber jellyfish lamp

Product material optical fiber Product size:high 85cm

Produet color red/yeilow/blue/green/white/powdler/RGB

Product votage.12V
Product power 0.5W

### Optical fiber jellyfish plug lamp

Product material.optital fiber

Product size diameter 30cm'high 85cm

Produet color red/yelow/ble/green/white/powcler/RGB

Prodlet voltage 12V Product power:1W

Name:Colorful Little Deer