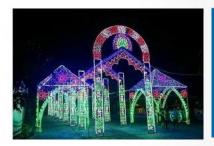

# **Arch decorative lights**

Product material:iron frame +LED light string

Product size can be customized

Product calor monochrome/colorful rgb/other colors

Product light source:led lamp beads

Waterproof grade:IP65