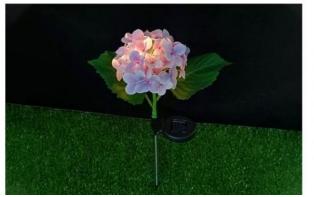

Name:Solar hydrangea lamp
Size:H65cm
Material:silk cloth

Light Source:Solar energy

Battery:600mAh

Color red/yellow/blue/green/white/pink

Name:Solar peony plug light
Size: φ15cm\*H75cm

Material:Silk cloth+ABS ground pins
Light Source:Solar energy
Battery, 600mAh
Color:red/yellow/pink