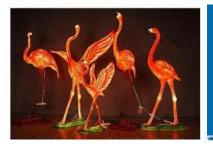

### **FRP Flamingo Lamp**

Product material FRB High light transmitance

Product size:540^600\*H1230mm

Product valtage:24V

Product power 100W

Product weight 6.5KG