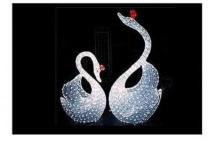

# FRP swan light

Product material FRB High light transmittance

Product size:1260690~H¹540mm

Product voltage.24V
Product power:90W
Product weight 10KG