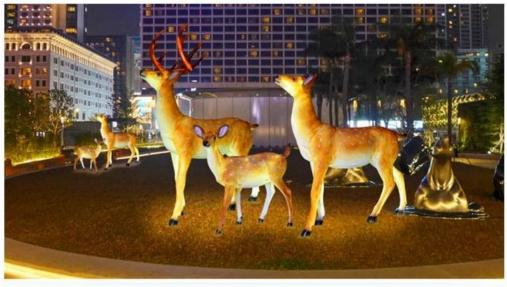

|                   | Size(CM)     |                              | Noltage |               |      |
|-------------------|--------------|------------------------------|---------|---------------|------|
| FRP ska deer lamo | customizable | FRB High light transmittance | 24V     | 60W/180W/190W | 25KG |