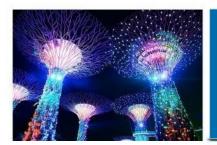

#### Fiber tree

Product materialt FRP+resin +optical fiber

Product size H3.5m\*9m(customized)

Product color full color(dmx512 controller)

Product votage 24V

Produet power:360W