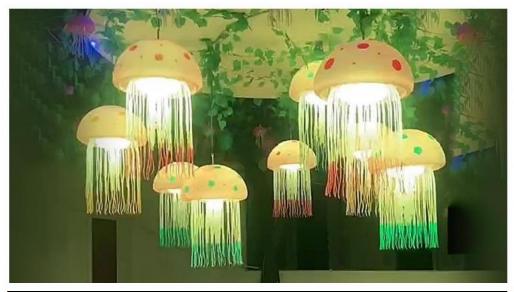

# Acrylic jellyfish lamp

Product material:Acrylie

Product size about 50cm in diameter'Total high 85cum

Produet color red/yellow/bue/green/white/warm white/powder/col

Product voltage.12V
Product power.1W

# Optical fiber jellyfish lamp

Product material optical fiber Product size:high 85cm

Produet color red/yeilow/blue/green/white/powdler/RGB

Product votage.12V
Product power 0.5W

### Optical fiber jellyfish plug lamp

Product material.optital fiber

Product size diameter 30cm'high 85cm

Produet color red/yelow/ble/green/white/powcler/RGB

Prodlet voltage 12V Product power:1W

Name:Colorful Little Deer