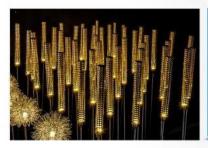

### digital fireworks light

Product material PVC pipe +stainless steel rod

Product calor colorfu

Product voltage: 12V

Product power:900W/600W/400W