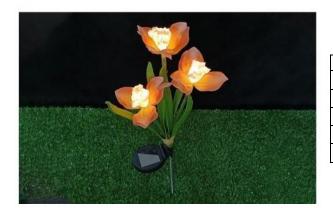

# Solar three -headed rose lamp

Product material:silk cdloth+ABS plug Product size:H70cm

Product color red/yellow/blue/white/pink Light Source Solar energy

Battery.600mAh