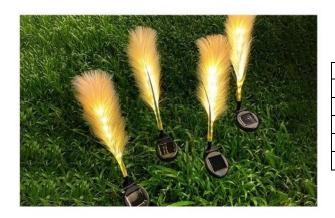

Name:Solar daffodil plug light
Size:H45cm

Material:film cloth
light Source:Solar energy
Battery:600mAh
Color:red/yellow/blue/white/pink

Name:Solar fireflies lights

Size: φ1.5cm\*H70cm

Material:PVC+stainless steel rod

Light Source:Solar energy

Battery. 600mAh

Color:warm white/color

Name:Solar fireworks lamp

Size: ф30cm\*H80cm

Material:Copper silk+ABS

Light Source:Solar energy

Battery:600mAh