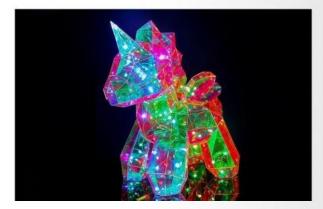

Name:Colorful unicorn horse

Size:31\*17\*35cm

Materiat:PET

Package:34\*22\*37

Power Supply:USB, remote control operation

Name:Colorful letters

Size:51\*14\*27.5cm

Material:PET