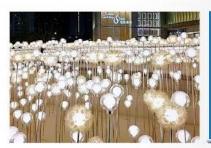

### Solar ball ground light

Product size φ8cm'H65cm

Light Source Solar energy

### Solar copper wire ball light

Product size 8/10/15/30cm'H65cum (can be customized)

Product color red/yellow/blue/green/white/pink/rgb

### Solar ball In ball light

Product material PS material +stainless steel rod Product size 08cm'H80km(Can be customized)

Light Source Solar energy

Battery.600mAh