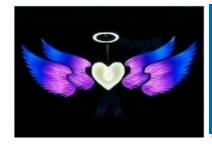

# **Angel Wings**

Product material galvanized sheet +actylic

Product size.H2.5mW4r

Product color:RGB

Product voltage:DC24V

Product power:200W