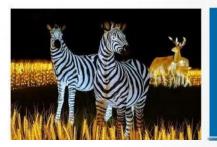

#### **FRP Zebra Lights**

Product material:FRB High light transmitance

Product size:1350~480~1260mm

Product voltage.24V
Product power 120W

Product weight 16KG