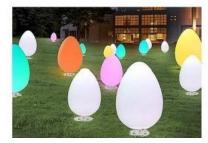

### Solar ball ground light

Product size φ8cm'H65cm

Light Source Solar energy

### Solar ball In ball light

Product material PS material +stainless steel rod Product size 08cm'H80km(Can be customized)

Light Source Solar energy

Battery.600mAh