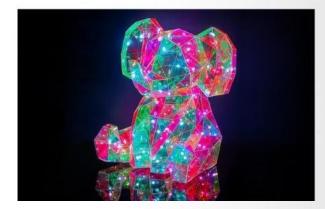

t size:high 85cm

Produet color red/yeilow/blue/green/white/powdler/RGB

Product votage.12V
Product power 0.5W



### Optical fiber jellyfish plug lamp

Product material.optital fiber

Product size diameter 30cm'high 85cm

Produet color red/yelow/ble/green/white/powcler/RGB

Prodlet voltage 12V Product power:1W





Name:Colorful Little Deer

Size:80\*25\*90cn

Material:PET

Weight:900g

Power Supply:USB, remote control operation



Name:Colorful Christmas Tree

Size:18\*20\*40cm

Material:PET

Weight: 135g

Power Supply:USB, remote control operation



Name:Colorful Gift Box

Size;15cm/20cm/25cm

Material:PE

Package:21\*24\*41cm

Power Supply: USB, remote control operation



Name:Colorful Bear

Size:25cm/30cm/40cm

Material:PET

Weight. 270g

Power Supply:USB, remote control operation



Name:Colorful Elephant

Size:30cm

Material:PET

Weight 370g

Power Supply:USB, remote control operation



Name:Colorful unicorn horse

Size:31\*17\*35cm

Materiat:PET

Package:34\*22\*37

Power Supply:USB, remote control operation



Name:Colorful letters

Size:51\*14\*27.5cm

Material:PET

Outer box size:47\*47\*38cm

Power Supply: USB, remote control operation



Name:Colorful pumpkin

Size:40cm/30cm/20cm

Material:PET

Weight:980g

Power Supply: USB, remote control operation



Name:Colorful snowflake

Size:25cm/35cm

Material:PE

Outer box size:60\*60\*60cm

Power Supply:USB, remote control operation





| Name         | Size(CM)         | Material               | Voltage    |                     | Weight |
|--------------|------------------|------------------------|------------|-