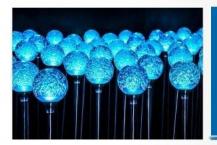

### Solar ball ground light

Product size φ8cm'H65cm

Light Source Solar energy

#### Solar fiber optic ball light

Product color red/yellow/blue/green/white/pinkwerm

Battery.600mAh

### Solar copper wire ball light

Product size 8/10/15/30cm'H65cum (can be customized)

Product color red/yellow/blue/green/white/pink/rgb

### Solar ball In ball light

Product material PS material +stainless steel rod Product size 08cm'H80km(Can be customized)

Light Source Solar energy

Battery.600mAh