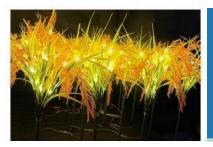

#### Solar wheat field lights

Produet materialt:PE+ABS ground pins

Produet size flower head height 16cm\*total height 80em

Product color golden yellow

Light Source Solar energy