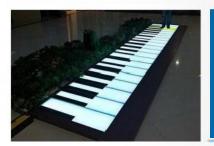

### Piano key floor tile light

Product material stainless stee/iron spray paint

12mm piano key pattern glass Product size:1000~300^60mm/E00~200~60mm

Product color RGB
Product voltage.DC24V