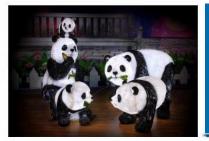

## FRP panda lamp

Product material:FRB High light transmittance

Product size.660~480\*H560mm

Product voltage.24V
Product power:50W

Product weight 8KG