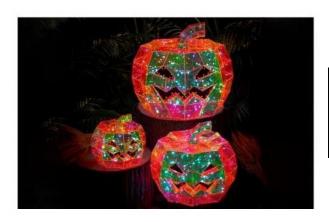

Outer box size:47\*47\*38cm

Power Supply: USB, remote control operation

Name:Colorful pumpkin

Size:40cm/30cm/20cm

Material:PET

Weight:980g

Power Supply: USB, remote control operation

Name:Colorful snowflake