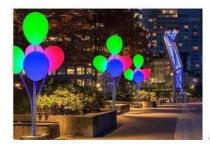

## **LED Color Balloon Light**

Product material ron bracket paint +PE rotomolding shell + LED waterproof light source

Product size four-head combination/five-head combinationv

ffteen-head combination

Product votage: 24V

Product power.15W/20W/60W