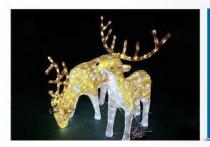

## Elk pulling cart

Product materialt Epoxy gue

Produet technolegy old man/elk wire drawing/ar in

Product size.H210/w120/1600

Product color white/coffee/red/green/blue

Voltage power:220w/180v