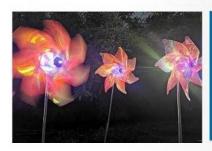

# Windmill lamp

Product material Phantom film

Produet size:four-eaf diameter 15ctm/seven-leaf diameter 30cmthe

Product color magic lottery Product voltage: DC1212

Product power:1W/support