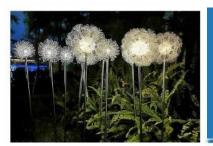

Color.warm white/four -color

Name:Solar dandelion lamp

Size: φ9cm\*H70cm

Material:PVC+Stainless Stee

Liaht Source: Solar energy

Battery:600mAh

Color:Four Color/Warm White

Name:Solar optical fiber jellyfish lamp