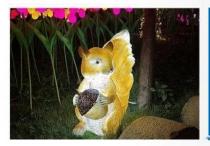

# **FRP Squirrel Lights**

Product material FRB High light transmittance

Product size.460~230^H490mm

Product voltage.24V
Product power:25W
Product weight 4KG