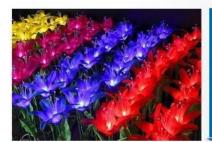

# Solar tulip floor lights

Prodlet mateialt:PE+ABS ground pins
Product size total height 65cm

Produet colore red/yellow/blte/green/pink Light Source Solar energy Battery:600mAh