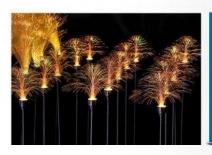

### digital fireworks light

Product material PVC pipe +stainless steel rod

Product calor colorfu

Product voltage: 12V

Product power:900W/600W/400W