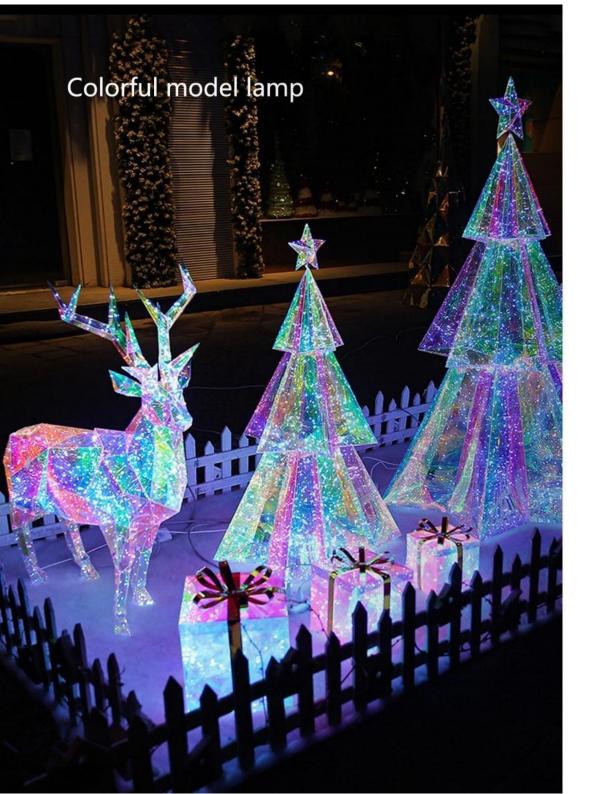

Size:80\*25\*90cn

Material:PET

Weight:900g

Power Supply:USB, remote control operation

Name:Colorful Christmas Tree

Size:18\*20\*40cm

Material:PET

Weight: 135g