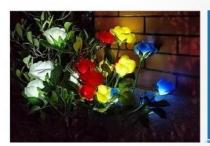

# Solar rose floor lights

Product material:TPE+ABS ground pins

Product size flower head diameter 12cm'total height 70cm
Product color red/yellow/blue/white/pink/colortul
Light Source:Solar energy
Battery.600mAh