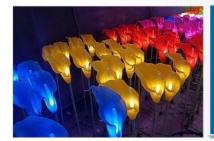

Name:Solar hydrangea lamp
Size:H65cm
Material:silk cloth

Light Source:Solar energy

Battery:600mAh

Color red/yellow/blue/green/white/pink

Name:Solar peony plug light
Size: φ15cm\*H75cm

Material:Silk cloth+ABS ground pins
Light Source:Solar energy
Battery, 600mAh
Color:red/yellow/pink