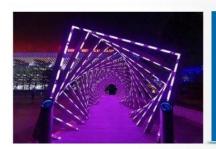

#### time Tunnel

Product material:iron frame +magic light belt +led light string
Product size:can be customized

Product color:monochrome/colorful rgb/other colors

Product voltage.12v

Waterproof grede.IP65