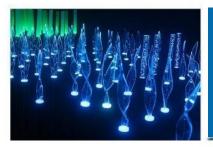

### Solar frosted reed floor lights

Product materialt acrylic rod +stainless steel rod

Product size φ2cm/2.5cmH90cm

Produet color red/yellow/ble/green/white/pinkrgb

Light Source Solar energy

Batter:600mAh

# Solar bubble reed floor lights

Product materiat acrylic rod +stainless steel rod Product size:φ2cm/2.5cm\*H90cm

Product color red/yellowblue/green/white/pink/rgb

Light Source Solar energy

Battery.600mAh

### Solar round head reed floor lights

Product material acrylic rod +stainless steel rod

Product size.φ2cm/2.5cm²H90cm

Product color red/velow/blue/green/white/pink/rab

Light Source:Solar energy

Battery.600mAh

# **Reed floor lamp**

Product material stainless steel

Product size high 80cm

Product color red/yellow/blue/green/white/pink

Product votage.12V
Product power 1W