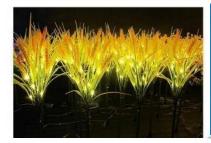

#### Solar wheat field lights

Produet materialt:PE+ABS ground pins

Produet size flower head height 16cm\*total height 80em

Product color golden yellow

Light Source Solar energy