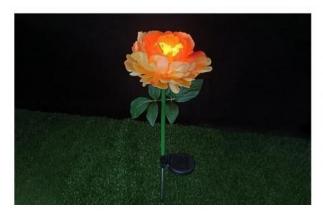

Name:Solar hydrangea lamp
Size:H65cm
Material:silk cloth

Light Source:Solar energy

Battery:600mAh

Color red/yellow/blue/green/white/pink

Name:Solar peony plug light
Size: φ15cm\*H75cm

Material:Silk cloth+ABS ground pins
Light Source:Solar energy
Battery, 600mAh
Color:red/yellow/pink

# Solar rose floor lights

Product material:TPE+ABS ground pins

Product size flower head diameter 12cm'total height 70cm
Product color red/yellow/blue/white/pink/colortul
Light Source:Solar energy
Battery.600mAh