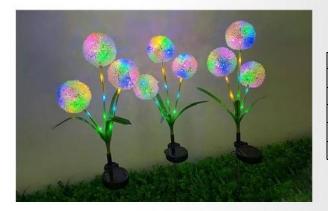

Color.warm white/four -color

Name:Solar dandelion lamp

Size: φ9cm\*H70cm

Material:PVC+Stainless Stee

Liaht Source: Solar energy

Battery:600mAh

Color:Four Color/Warm White

Name:Solar optical fiber jellyfish lamp

# Solar fluff dandelion light

Product material.fiber +stainless steel

Product size.φ15CM'H70CM

Product color warm white/white tight Source:Solar energy

Battery.600mAh