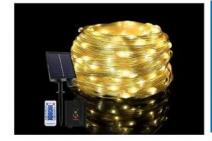

### **LED Solar Ball String Lights**

Product material PC+LED lamp beads
Product size:customizec

Brightness mode.8 function solar panel

Produet color warm white,blue,colorful,white

Applicable scene.courtyard decoration,engineering lighting