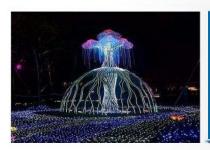

# Acrylic jellyfish lamp

Product material:Acrylie

Product size about 50cm in diameter'Total high 85cum

Produet color red/yellow/bue/green/white/warm white/powder/col

Product voltage.12V
Product power.1W