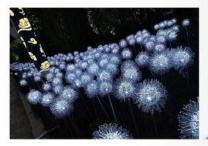

# Solar fluff dandelion light

Product material.fiber +stainless steel

Product size.φ15CM'H70CM

Product color warm white/white tight Source:Solar energy

Battery.600mAh

### Fluff Dandelion Lamp

Product material fber +stainless steel rod

Product color:white/blue/warm white/lour colors/customizable

Product voltage 220V

Waterproof grade:IP65

### **Fiber Optic Dandelion Lamp**

Product material,thin fiber +stainless steel rod

Product size 080cm'H¹50cm/25 pieces (customized

Product voltage.12V Waterproof grede.P65

#### **Acrylie Dandelion Lamp**

Product material acrylic +stainless steel

Produet size.50em'H¹50am (austomized)

Prodet color red/yellow/ble/green/white/pink/RGB

Product voltage.12V

Product power.1W/single flower head

### **Coarse Fiber Dandelion Lamp**

Product material fiber +stainless steel

Product size customized

Product color:RGB

Product votage.12V

Waterproof grade IP65