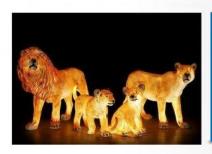

# FRP lion lamp

Product material FRB High light transmitance

Product size:1450~410-H1010mm

Product voltage:24V
Produet power 150W
Produet weight:15KG