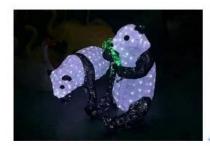

#### panda

Produet material Epowy glue

Product proces ps wire drewing

Prodtet size standing h65cm/siting h90em

Product color black/white

Voltage power.220w/24w/32w