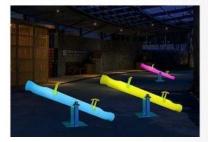

#### **Illuminated Seesaw**

Product material pe material

Prodct size:2.3m

Product light source rea/yellowblue/green/white/pink/RGE

Product mode:induction remote control

Product voltage:DC12V

#### **Glowing Swing**

roduct material PE material

Product size.1.5m/1.3m/1m

Product light source red/vellow/blue/green/white/pink/RGE

Product voltage:.24V

Waterproof gracle:IP65