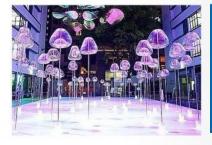

# Acrylic jellyfish lamp

Product material:Acrylie

Product size about 50cm in diameter'Total high 85cum

Produet color red/yellow/bue/green/white/warm white/powder/col

Product voltage.12V
Product power.1W

# Optical fiber jellyfish lamp

Product material optical fiber Product size:high 85cm

Produet color red/yeilow/blue/green/white/powdler/RGB

Product votage.12V
Product power 0.5W

### Optical fiber jellyfish plug lamp

Product material.optital fiber

Product size diameter 30cm'high 85cm

Produet color red/yelow/ble/green/white/powcler/RGB

Prodlet voltage 12V Product power:1W

Name:Colorful Little Deer

#### **Fiber Optic Giant Jellyfish Lamp**

Prodlet mateialt pmma fiber \*PVC injection base

Product size.60cn/80cen/100em (double-layer flower

Product vatage 220V

Product color red/velow/bte/green/white/pink/purple/colorful