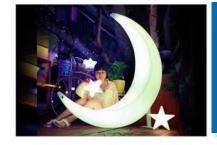

#### moon combination

Product material ron frame paint +light strip +light string +film Product size big moon 3m'small moon 1m

Star40.5m/08m

Product voltage:220v

Waterproof grade:ip65