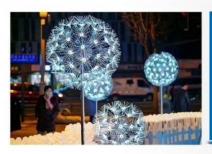

# Solar fluff dandelion light

Product material.fiber +stainless steel

Product size.φ15CM'H70CM

Product color warm white/white tight Source:Solar energy

Battery.600mAh

### Fluff Dandelion Lamp

Product material fber +stainless steel rod

Product color:white/blue/warm white/lour colors/customizable

Product voltage 220V

Waterproof grade:IP65