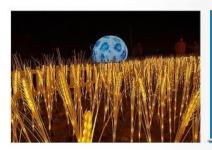

#### Solar wheat field lights

Produet materialt:PE+ABS ground pins

Produet size flower head height 16cm\*total height 80em

Product color golden yellow

Light Source Solar energy