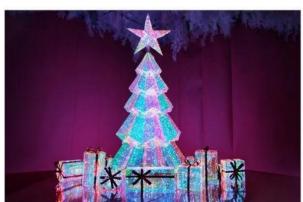

Size:80\*25\*90cn

Material:PET

Weight:900g

Power Supply:USB, remote control operation

Name:Colorful Christmas Tree

Size:18\*20\*40cm

Material:PET

Weight: 135g