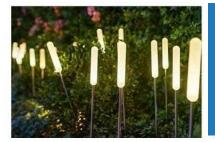

Size:p30cm\*H75cm

Material:optical fiber

light Source:Solar energy

Battery: 600 mAh

Color:color/warm white

Name; Solar reed lamp

Size:H80cm

Material:PVC+wire+patch lamp

Light Source:Solar energy

Battery:600mAh

Color:red/yellow/blue/white/pink

Name:Solar sunflower lamp

Size: ф15cm\*H70cm

Material:Silk cloth

Light Source:Solar energy

Battery:600mAh