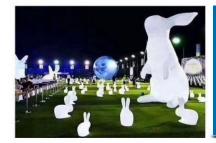

### **Glowing Rabbit**

Product material pe material

Produet size:26\*14'27cm/46\*25\*50cm

68'39-80cem(large, medium and small)

Produet color red/yellow/bue/green/purple/white/RGB

Produxt voltage:24V