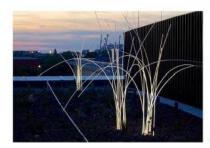

Light Source:Solar energy

Battery:600mAh

Color:red/yellow/blue/white/pink

Name:Solar sunflower lamp

Size: ф15cm\*H70cm

Material:Silk cloth

Light Source:Solar energy

Battery:600mAh