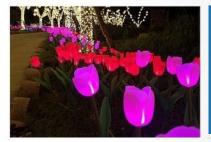

# Solar tulip floor lights

Prodlet mateialt:PE+ABS ground pins
Product size total height 65cm

Produet colore red/yellow/blte/green/pink Light Source Solar energy Battery:600mAh