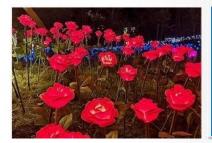

# Solar rose floor lights

Product material:TPE+ABS ground pins

Product size flower head diameter 12cm'total height 70cm
Product color red/yellow/blue/white/pink/colortul
Light Source:Solar energy
Battery.600mAh