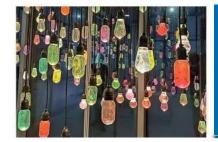

Name:Solar hydrangea lamp
Size:H65cm
Material:silk cloth

Light Source:Solar energy

Battery:600mAh

Color red/yellow/blue/green/white/pink

Name:Solar peony plug light
Size: φ15cm\*H75cm

Material:Silk cloth+ABS ground pins
Light Source:Solar energy
Battery, 600mAh
Color:red/yellow/pink

Name:Solar daffodil plug light
Size:H45cm

Material:film cloth
light Source:Solar energy
Battery:600mAh
Color:red/yellow/blue/white/pink

Name:Solar fireflies lights

Size: φ1.5cm\*H70cm

Material:PVC+stainless steel rod

Light Source:Solar energy

Battery. 600mAh

Color:warm white/color

Name:Solar fireworks lamp

Size: ф30cm\*H80cm

Material:Copper silk+ABS

Light Source:Solar energy

Battery:600mAh

Color.warm white/four -color

Name:Solar dandelion lamp

Size: φ9cm\*H70cm

Material:PVC+Stainless Stee

Liaht Source: Solar energy

Battery:600mAh

Color:Four Color/Warm White

Name:Solar optical fiber jellyfish lamp

Size:p30cm\*H75cm

Material:optical fiber

light Source:Solar energy

Battery: 600 mAh

Color:color/warm white

Name; Solar reed lamp

Size:H80cm

Material:PVC+wire+patch lamp

Light Source:Solar energy

Battery:600mAh

Color:red/yellow/blue/white/pink

Name:Solar sunflower lamp

Size: ф15cm\*H70cm

Material:Silk cloth

Light Source:Solar energy

Battery:600mAh

Color:golden yellow