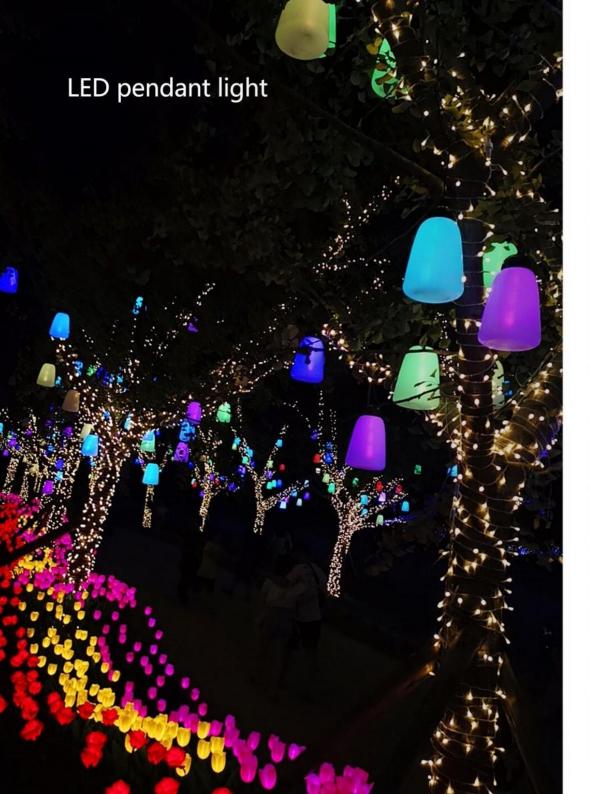

#### **Balloon pendant light**

Product material:PE material with main belt

(length 3.5 meters\*10 heads

Product size 180mm<sup>2</sup>H260mm

Product votage AC24V

Produet power: 3 W

Product color full color (external contro/intenal control)