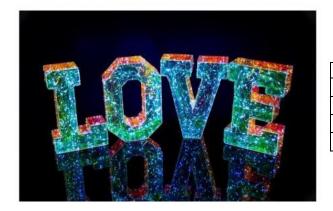

Name:Colorful unicorn horse

Size:31\*17\*35cm

Materiat:PET

Package:34\*22\*37

Power Supply:USB, remote control operation

Name:Colorful letters

Size:51\*14\*27.5cm

Material:PET