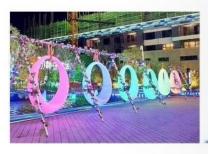

### glowing circle wishing ring

Product material wrought ron +light strip

Product size.30cn/50cm/70am (customized)

Product color colortul RGB

Product voltage.24V/220V

Waterproof grade:IP65