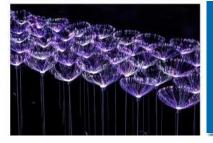

Size:p30cm\*H75cm

Material:optical fiber

light Source:Solar energy

Battery: 600 mAh

Color:color/warm white

Name; Solar reed lamp

Size:H80cm

Material:PVC+wire+patch lamp