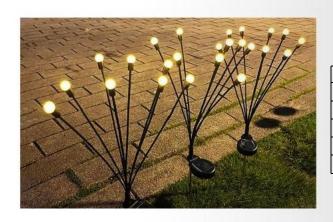

Name:Solar daffodil plug light
Size:H45cm

Material:film cloth
light Source:Solar energy
Battery:600mAh
Color:red/yellow/blue/white/pink

Name:Solar fireflies lights

Size: φ1.5cm\*H70cm

Material:PVC+stainless steel rod

Light Source:Solar energy

Battery. 600mAh

Color:warm white/color

Name:Solar fireworks lamp

Size: ф30cm\*H80cm

Material:Copper silk+ABS

Light Source:Solar energy

Battery:600mAh